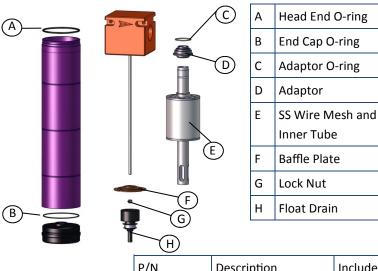

#### 120/240 Series Water Separator

| P/N        | Description           | Includes   |
|------------|-----------------------|------------|
| 21999-0228 | Water Separator       | А, В, С,   |
|            | Service Kit           | D, E, F, G |
| 21999-0868 | Float Drain Pack of 3 | н          |