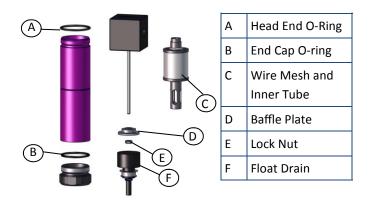

#### 20 Series Water Separator

| P/N        | Description           | Includes |
|------------|-----------------------|----------|
| 21999-0846 | Water Separator       | А, В, С, |
|            | Service Kit           | D, E     |
| 21999-0868 | Float Drain Pack of 3 | F        |