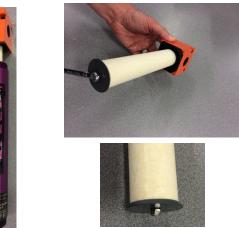

#### - Every 6 months (Required)

First, unscrew tube from Tsunami filter head and then remove baffle nut from threaded rod. Slide the old element off and reinstall with new element. Replace tube and end cap O-rings.

Make sure there is a proper seal between the element, the adaptor, and the baffle plate. Tighten baffle nut until snug.DO NOT OVERTIGHTEN NUT!

Screw Tsunami outer tube onto filter head.