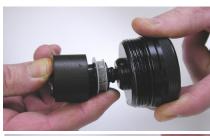

### Stainless Steel Element Replacement (If Needed)

Remove outer tube. Remove the nut holding the bottom baffle. Slide center tube and old element away from the Tsunami head and replace with new center tube and element. Install gray baffle and tighten nut until snug. Replace o-rings on tube and end cap. Remove tape and label holding element together, re-install tube.

### DO NOT OVERTIGHTEN NUT

Tsunami Compressed Air Solutions<sup>™</sup> is a division of Suburban Mfg.

www.gosuburban.com

Phone:1-800-782-5752 Fax:(763) 295-6601