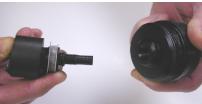

### Stainless Steel Element Replacement (If Needed)

Remove outer tube. Remove the nut holding the bottom baffle. Slide center tube and old element away from the Tsunami head and replace with new center tube and element. Install gray baffle and tighten nut until snug. Replace o-rings on tube and end cap. Remove tape and label holding element together, re-install tube.

### DO NOT OVERTIGHTEN NUT

Tsunami Compressed Air Solutions<sup>™</sup> is a division of Suburban Mfg.

www.gosuburban.com

Phone:1-800-782-5752 Fax:(763) 295-6601