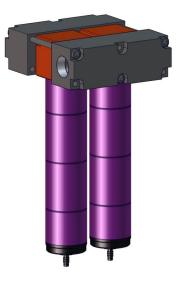

#### - Every 6 months (Required)

First, unscrew tube from Tsunami filter head and then remove baffle nut from threaded rod. Slide the old element off and reinstall with new element. Replace tube and end cap O-rings.

Make sure there is a proper seal between the element, the adaptor, and the baffle plate. Tighten baffle nut until snug.DO NOT OVERTIGHTEN NUT!

Screw Tsunami outer tube onto filter head.

#### Float Drain Replacement (If Needed)

First, remove the bottom cap from the Tsunami filter. Grasp the bottom stem of the float drain and unscrew from bottom cap.

Replace end cap o-ring. Then install the new float drain into bottom cap. Reinstall bottom cap onto filter.

### Stainless Steel Element Replacement (If Needed)

Remove outer tube. Remove the nut holding the bottom baffle. Slide center tube and old element away from the Tsunami head and replace with new center tube and element. Install gray baffle and tighten nut until snug. Replace o-rings on tube and end cap. Remove tape and label holding element together, re-install tube.