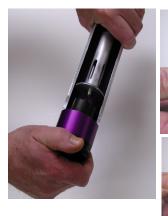

#### Float Drain Replacement (If Needed)

First, remove the bottom cap from the Tsunami filter. Grasp the bottom stem of the float drain and unscrew from bottom cap.

Replace end cap o-ring. Then install the new float drain into bottom cap. Reinstall bottom cap onto filter.